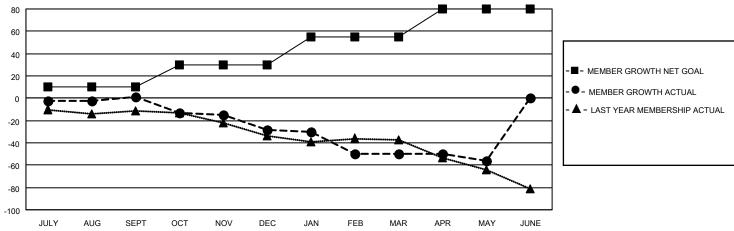

## District 202 M

| Clubs         |               |             |               | Members               |                        |                         |                                                    |  |
|---------------|---------------|-------------|---------------|-----------------------|------------------------|-------------------------|----------------------------------------------------|--|
|               | RESULTS FOR   | R 2020-2021 |               | RESULTS FOR 2020-2021 |                        |                         |                                                    |  |
| QUARTER       | NEW CLUB GOAL | NEW CLUBS   | DROPPED CLUBS | QUARTER MEME          | BER GROWTH NET<br>GOAL | MEMBER GROWTH<br>ACTUAL | DROPPED<br>MEMBERS ACTUAL<br>(including transfers) |  |
| JULY/AUG/SEPT | 0             | 0           | 0             | JULY/AUG/SEPT         | 10                     | 27                      | 24                                                 |  |
| OCT/NOV/DEC   | 0             | 0           | 4             | OCT/NOV/DEC           | 20                     | 26                      | 52                                                 |  |
| JAN/FEB/MAR   | 1             | 0           | 1             | JAN/FEB/MAR           | 25                     | 28                      | 35                                                 |  |
| APR/MAY/JUNE  | 0             | 0           | 0             | APR/MAY/JUNE          | 25                     | 14                      | 18                                                 |  |